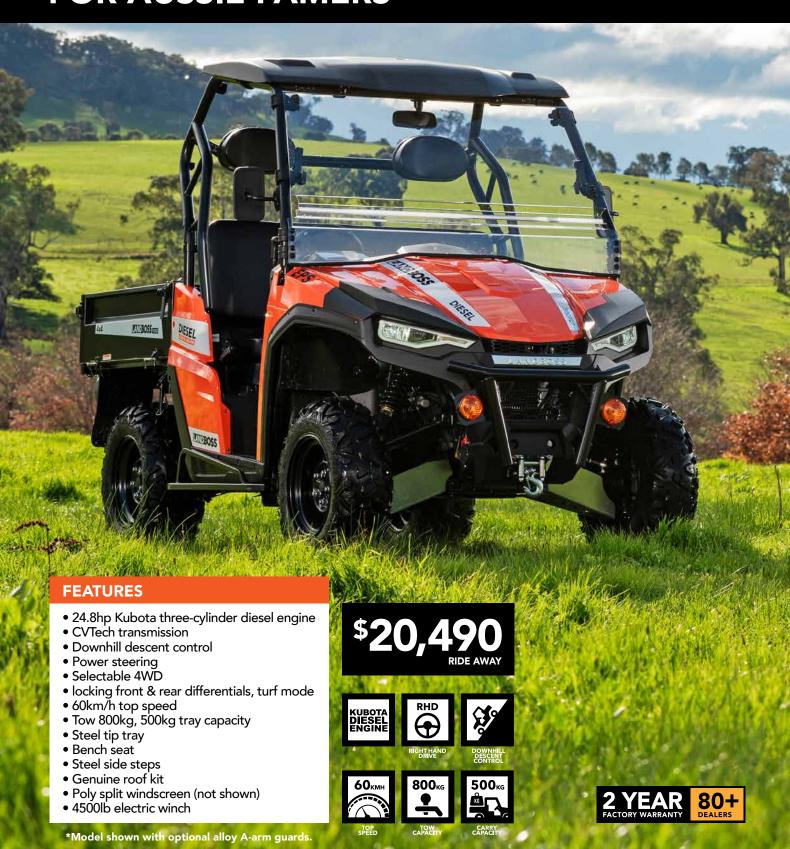

## LANDBOSS 1100D TICKS ALL THE BOXES FOR AUSSIE FAMERS

## MODEL SPECIFICATIONS

|                         | LANDBOSS 1100D                                      | LANDBOSS TOOD     |
|-------------------------|-----------------------------------------------------|-------------------|
| Engine type             | 24.8hp, in-line three-cylinder Kubota diesel engine | 33 1100           |
| Engine model            | Kubota D1105-E3B                                    |                   |
| Cooling                 | Liquid cooled                                       | DIE               |
| Bore x stroke           | 78mm x 78.4mm                                       |                   |
| Compression ratio       | 24:1                                                |                   |
| Maximum torque          | 72Nm @ 3000rpm                                      |                   |
| Starter system          | Electric start                                      |                   |
| Battery/AMP hour        | 12V / 45Ah                                          |                   |
| Lubrication System      | Force-fed lubrication                               |                   |
| Transmission            | CVTech high / low / neutral / reverse               |                   |
| 4WD                     | Push button 2WD / 4WD                               |                   |
| Differential Lock       | Push button front and rear differential loc         | Co                |
| Engine Braking          | Downhill descent control                            |                   |
| Clutch                  | Constant variable transmission (CVT)                |                   |
| Final drive             | Shaft drive                                         | manu Taraka Salah |
| Front brakes            | Hydraulic disc brakes                               |                   |
| Rear brakes             | Hydraulic disc brakes                               |                   |
| Parking brake           | Hand brake                                          |                   |
| Steering                | Electronic power steering (EPS)                     | 1550              |
| Drive                   | Right-hand drive for Aussies                        |                   |
| Front suspension        | Independent dual A-Arm with coil-over shocks        | E C               |
| Rear suspension         | Independent dual A-Arm with coil-over shocks        |                   |
| Tyres (front/rear)      | 26x9x14 / 26x11x14                                  |                   |
| Wheels (front/rear)     | 14×9 / 14×11                                        |                   |
| Wheels                  | Steel five-stud                                     |                   |
| Dimensions (L/W/H)      | 3018mm / 1520mm / 1905mm                            |                   |
| Wheelbase               | 1930mm                                              | W   W             |
| Distance between wheels | 990mm                                               | OIES              |
| Ground clearance        | 240mm                                               |                   |
| Dry weight              | 700kg                                               |                   |
| Fuel capacity           | 35 litres                                           |                   |
| Cargo tray capacity     | 500kg                                               |                   |
| Rear tray (L/W/H)       | 1020mm / 1470mm / 400mm                             |                   |
| Towing capacity         | 800kg                                               |                   |
| Warranty                | Two-year parts and labour                           | - Carolin         |